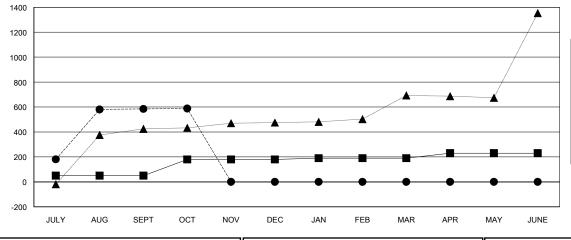

### GOALS AND ACTUAL MEMBERS CUMULATIVE

| - ■ - MEMBER GROWTH NET GOAL      |  |
|-----------------------------------|--|
| - ● - MEMBER GROWTH ACTUAL        |  |
| - ▲ - LAST YEAR MEMBERSHIP ACTUAL |  |
|                                   |  |
|                                   |  |
|                                   |  |