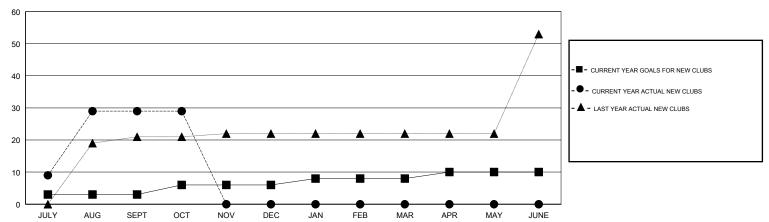

ACTUAL (including transfers) |
| JULY/AUG/SEPT | 3             | 29          | 0             | JULY/AUG/SEPT | 50                        | 592                     | 6                                            |
| OCT/NOV/DEC   | 3             | 0           | 0             | OCT/NOV/DEC   | 130                       | 6                       | 3                                            |
| JAN/FEB/MAR   | 2             | 0           | 0             | JAN/FEB/MAR   | 10                        | 0                       | 0                                            |
| APR/MAY/JUNE  | 2             | 0           | 0             | APR/MAY/JUNE  | 40                        | 0                       | 0                                            |

#### GOALS AND ACTUAL NEW CLUBS CUMULATIVE



### GOALS AND ACTUAL MEMBERS CUMULATIVE



| - ■ - MEMBER GROWTH NET GOAL      |  |
|-----------------------------------|--|
| - ● - MEMBER GROWTH ACTUAL        |  |
| - ▲ - LAST YEAR MEMBERSHIP ACTUAL |  |
|                                   |  |
|                                   |  |
|                                   |  |

| DROPPED CLUBS: 0 |   |
|------------------|---|
| DROPPED MEMBERS  |   |
| DECEASED         | 0 |
| CLUB CANCELLED   | 0 |
| OTHER            | 9 |
| TOTAL            | 9 |

| 40 CLUBS OF 193 ADDED 1 OR MORE |  |
|---------------------------------|--|
| NEW MEMBERS                     |  |
|                                 |  |
|                                 |  |
|                                 |  |

| LICK HERE FOR CUMULATIVE |  |
|-----------------------